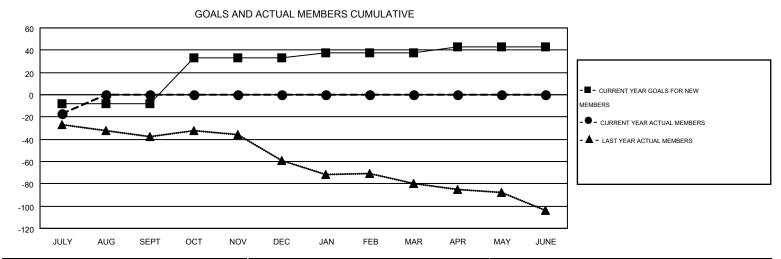

## MONTHLY MEMBERSHIP PROGRESS REPORT

Results as of: 7/31/2016

GMT CA 1

Multiple District 40

**LOCATION: NEW MEXICO** 

|               |                  | Clubs             |                  |                  | Members               |                    |                                        |                    |                  |  |
|---------------|------------------|-------------------|------------------|------------------|-----------------------|--------------------|----------------------------------------|--------------------|------------------|--|
|               | RESUI            | LTS FOR 2016-2017 |                  |                  | RESULTS FOR 2016-2017 |                    |                                        |                    |                  |  |
| QUARTER       | NEW CLUB<br>GOAL | NEW CLUBS         | DROPPED<br>CLUBS | NET<br>GAIN/LOSS | QUARTER               | NEW MEMBER<br>GOAL | CHARTER AND<br>NEW<br>MEMBERS<br>ADDED | DROPPED<br>MEMBERS | NET<br>GAIN/LOSS |  |
| JULY/AUG/SEPT | 0                | 0                 | 0                | 0                | JULY/AUG/SEPT         | -8                 | 11                                     | 28                 | -17              |  |
| OCT/NOV/DEC   | 1                | 0                 | 0                | 0                | OCT/NOV/DEC           | 41                 | 0                                      | 0                  | 0                |  |
| JAN/FEB/MAR   | 0                | 0                 | 0                | 0                | JAN/FEB/MAR           | 5                  | 0                                      | 0                  | 0                |  |
| APR/MAY/JUNE  | 1                | 0                 | 0                | 0                | APR/MAY/JUNE          | 5                  | 0                                      | 0                  | 0                |  |