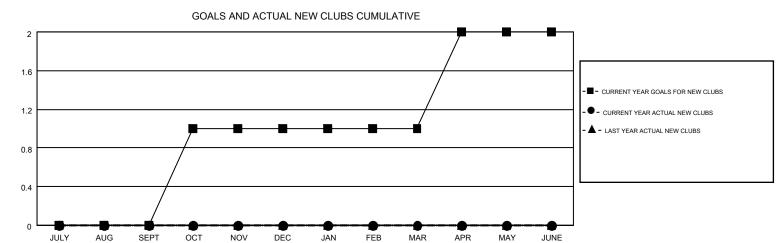

## MONTHLY MEMBERSHIP PROGRESS REPORT

Results as of: 7/31/2016

GMT CA 1

Multiple District 40

**LOCATION: NEW MEXICO** 

|               |                  | Clubs             |                  |                  | Members               |                    |                                        |                    |                  |  |
|---------------|------------------|-------------------|------------------|------------------|-----------------------|--------------------|----------------------------------------|--------------------|------------------|--|
|               | RESUI            | LTS FOR 2016-2017 |                  |                  | RESULTS FOR 2016-2017 |                    |                                        |                    |                  |  |
| QUARTER       | NEW CLUB<br>GOAL | NEW CLUBS         | DROPPED<br>CLUBS | NET<br>GAIN/LOSS | QUARTER               | NEW MEMBER<br>GOAL | CHARTER AND<br>NEW<br>MEMBERS<br>ADDED | DROPPED<br>MEMBERS | NET<br>GAIN/LOSS |  |
| JULY/AUG/SEPT | 0                | 0                 | 0                | 0                | JULY/AUG/SEPT         | -8                 | 11                                     | 28                 | -17              |  |
| OCT/NOV/DEC   | 1                | 0                 | 0                | 0                | OCT/NOV/DEC           | 41                 | 0                                      | 0                  | 0                |  |
| JAN/FEB/MAR   | 0                | 0                 | 0                | 0                | JAN/FEB/MAR           | 5                  | 0                                      | 0                  | 0                |  |
| APR/MAY/JUNE  | 1                | 0                 | 0                | 0                | APR/MAY/JUNE          | 5                  | 0                                      | 0                  | 0                |  |